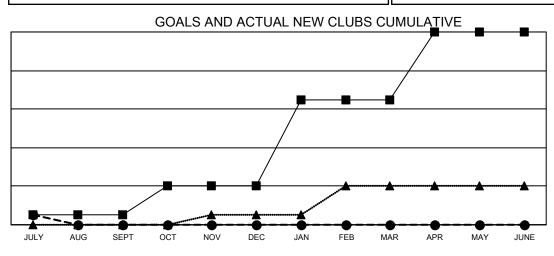

## GAT MONTHLY MEMBERSHIP PROGRESS REPORT

Multiple District A

Results as of: 7/31/2020

LOCATION: ONTARIO

| Clubs                 |               |           |               | Members               |                           |                         |                                                    |  |  |
|-----------------------|---------------|-----------|---------------|-----------------------|---------------------------|-------------------------|----------------------------------------------------|--|--|
| RESULTS FOR 2020-2021 |               |           |               | RESULTS FOR 2020-2021 |                           |                         |                                                    |  |  |
| QUARTER               | NEW CLUB GOAL | NEW CLUBS | DROPPED CLUBS | QUARTER               | MEMBER GROWTH NET<br>GOAL | MEMBER GROWTH<br>ACTUAL | DROPPED<br>MEMBERS ACTUAL<br>(including transfers) |  |  |
| JULY/AUG/SEPT         | 1             | 1         | 4             | JULY/AUG/SEP          | т 180                     | 107                     | 109                                                |  |  |
| OCT/NOV/DEC           | 3             | 0         | 0             | OCT/NOV/DEC           | 070                       | 0                       | 0                                                  |  |  |
| JAN/FEB/MAR           | 9             | 0         | 0             | JAN/FEB/MAR           | 355                       | 0                       | 0                                                  |  |  |
| APR/MAY/JUNE          | 7             | 0         | 0             | APR/MAY/JUNE          | 335                       | 0                       | 0                                                  |  |  |