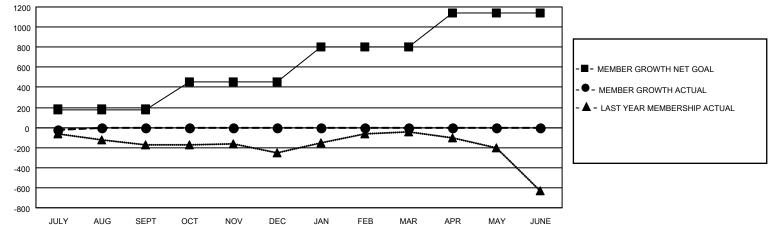

## GAT MONTHLY MEMBERSHIP PROGRESS REPORT

Multiple District A

Results as of: 7/31/2020

LOCATION: ONTARIO

| Clubs                 |               |           |               | Members               |                           |                         |                                                    |  |  |
|-----------------------|---------------|-----------|---------------|-----------------------|---------------------------|-------------------------|----------------------------------------------------|--|--|
| RESULTS FOR 2020-2021 |               |           |               | RESULTS FOR 2020-2021 |                           |                         |                                                    |  |  |
| QUARTER               | NEW CLUB GOAL | NEW CLUBS | DROPPED CLUBS | QUARTER               | MEMBER GROWTH NET<br>GOAL | MEMBER GROWTH<br>ACTUAL | DROPPED<br>MEMBERS ACTUAL<br>(including transfers) |  |  |
| JULY/AUG/SEPT         | 1             | 1         | 4             | JULY/AUG/SEP          | т 180                     | 107                     | 109                                                |  |  |
| OCT/NOV/DEC           | 3             | 0         | 0             | OCT/NOV/DEC           | 070                       | 0                       | 0                                                  |  |  |
| JAN/FEB/MAR           | 9             | 0         | 0             | JAN/FEB/MAR           | 355                       | 0                       | 0                                                  |  |  |
| APR/MAY/JUNE          | 7             | 0         | 0             | APR/MAY/JUNE          | 335                       | 0                       | 0                                                  |  |  |